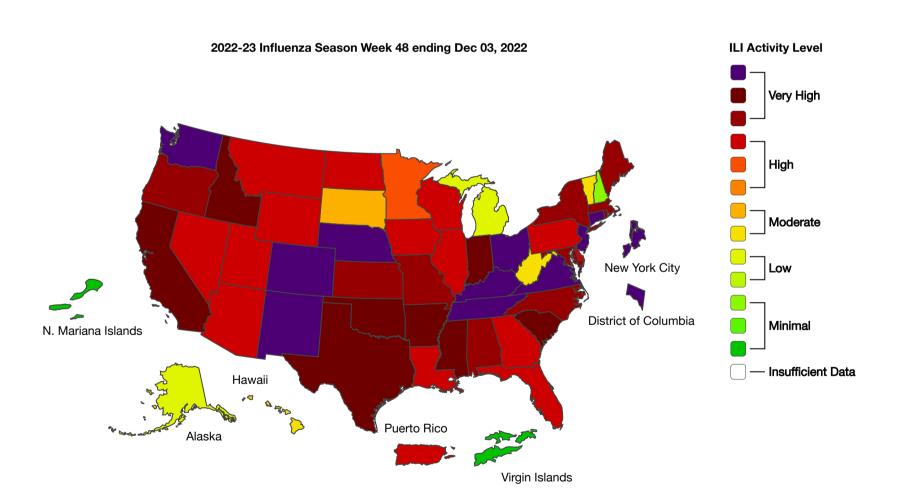

## Weekly US Map: Influenza Summary Update

Updated December 9, 2022

## A Weekly Influenza Surveillance Report Prepared by the Influenza Division Outpatient Respiratory Illness Activity Map Determined by Data Reported to ILINet

This system monitors visits for respiratory illness that includes fever plus a cough or sore throat, also referred to as ILI, not laboratory confirmed influenza and may capture patient visits due to other respiratory pathogens that cause similar symptoms.

Season: 2022-23 • Download Image Download Image Download Data

(https://www.cdc.gov/flu/weekly/flureport.xml)View Full Screen (http://gis.cdc.gov/grasp/fluview/main.html)

Last Reviewed: December 9, 2022, 11:00 AM